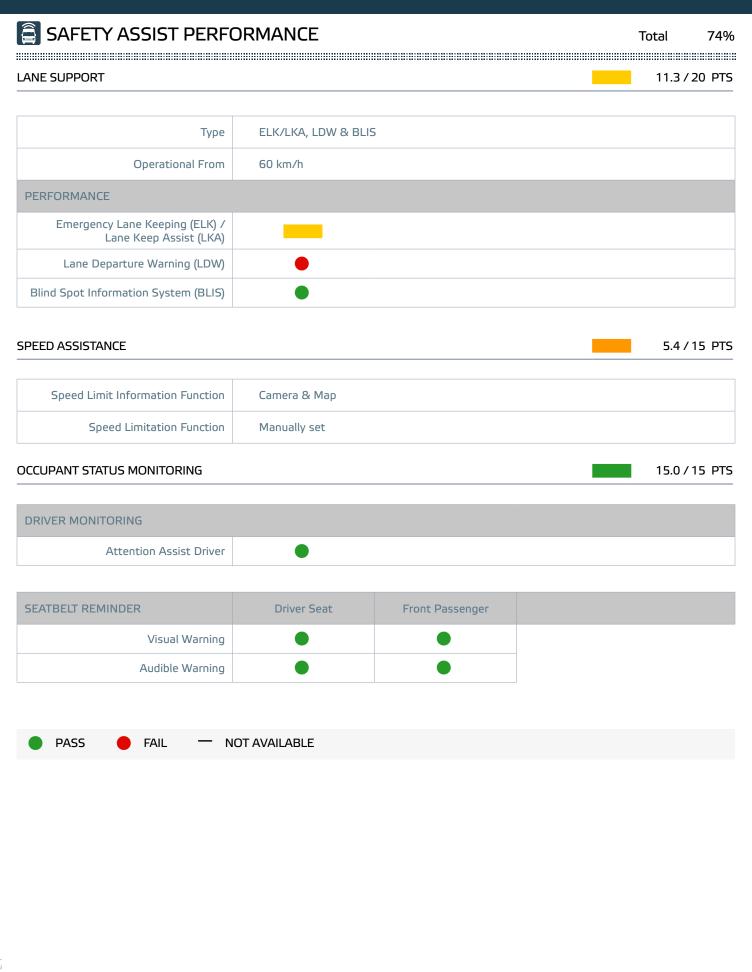

The standard-fit Lane Support System (LSS) gently steers the vehicle if it is drifting out of lane. The system intervenes more aggressively in some more critical situations to prevent the van from leaving the road but its reaction in some scenarios was lacking. A blind-spot information system is standard equipment.

The speed assistance system uses digital mapping and a camera to determine the local speed limit. This information is presented to the driver who can set the speed limiter accordingly.

There is a standard-fit seatbelt reminder system for both the driver and passenger seat.